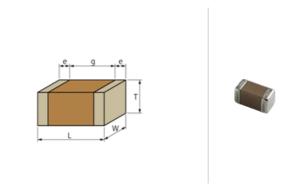

## Shape

| L size                                | 0.6 ±0.03mm  |
|---------------------------------------|--------------|
| W size                                | 0.3 ±0.03mm  |
| T size                                | 0.3 ±0.03mm  |
| External terminal width e             | 0.1 to 0.2mm |
| Distance between external terminals g | 0.2mm min.   |
| Size code in inch(mm)                 | 0201 (0603M) |